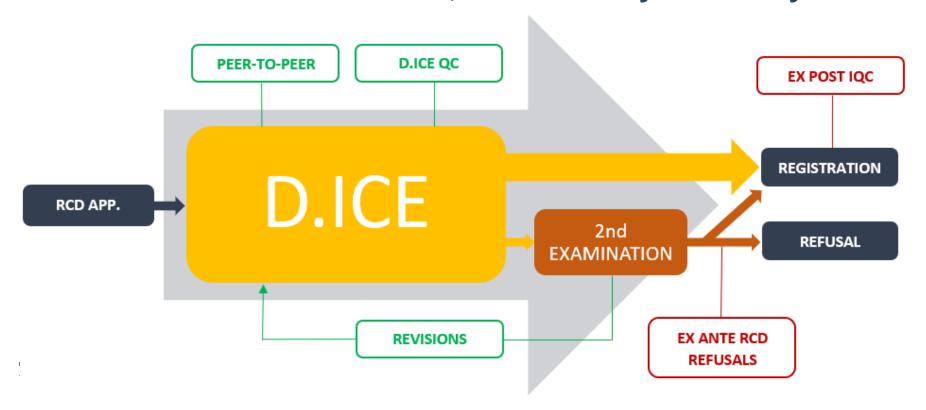

# **D.ICE – Collaboration, Consistency & Quality**

**DESIGN DEFINITION** 

PUBLIC POLICY & MORALITY

### 2ND EXAMINATION

4 h (8 x Examiners & 1 D.ICE Coordinator)

15 x Applications – 50% of time

3 x Deficiencies – 40% of time