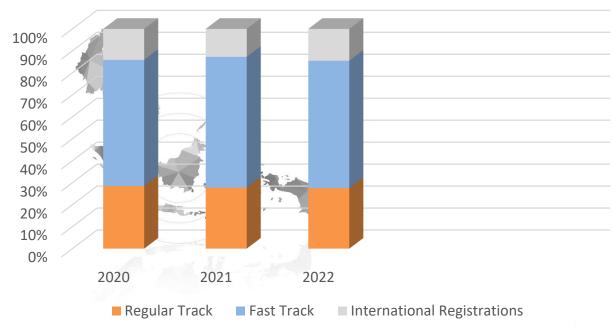

## **CUSTOMER SERVICE CHARTER - TIMELINESS**

**FAST TRACK** 

< 2 working days

**REGULAR TRACK** 

< 10 working days

Funded by the European Union